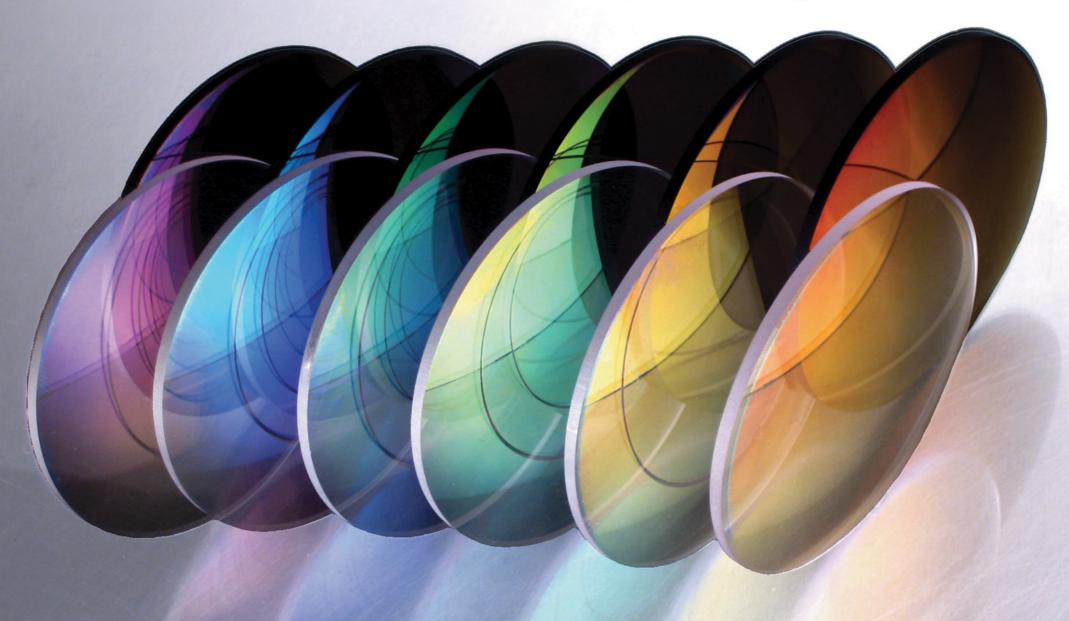

# Available with the nanoCLEAR System

nanoCHROME and nanoFLASH lenses include a flash mirror front surface that gives the lens a mirror-like appearance

# Available in five eye catching reflected colors

- Desert Orange
- Electric Yellow
- Forest Green
- Ocean Blue
- Midnight Violet

### nanoCHROME™

 Flash mirror coatings combined with your tint colors or photochromics provide nearly limitless fashion options

#### nanoFLASH™

Untinted